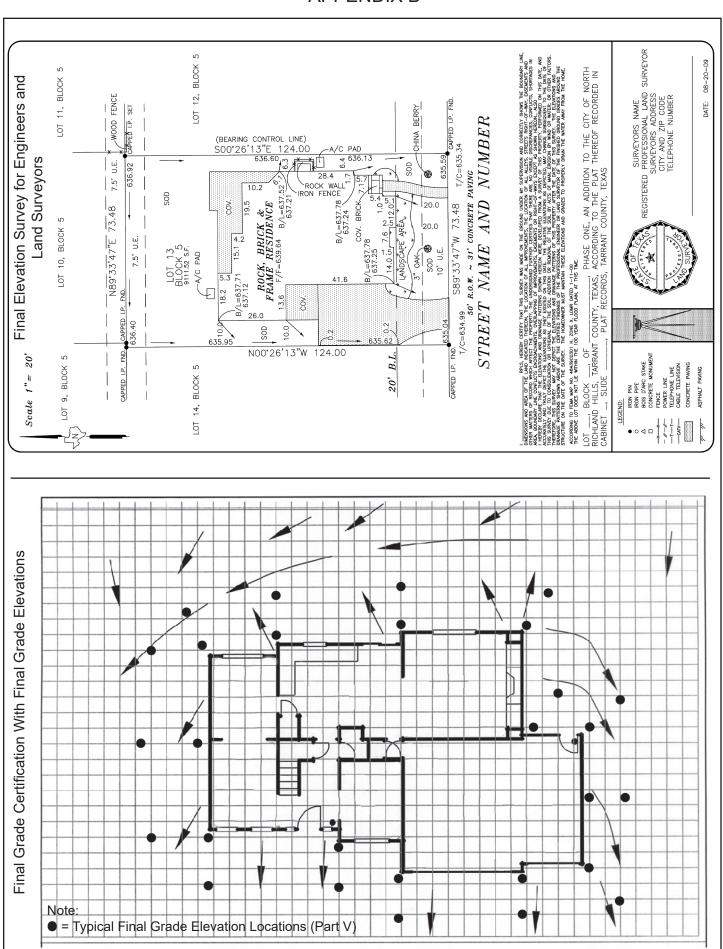

- A. Final Grade Certification With Final Grade Elevations.
  - 1. A final grade certification is completed by an independent fee inspector who has met the qualifications of HOME. The independent fee inspector is required to take photographs which reveal all sides of the structure and adequately shows the finished grade in its final state. These photos must be submitted with the Final Grade Certificate. This certification must be on forms available from HOME (#8216). The purpose of the Final Grade Certification is to verify the establishment of positive drainage. A copy of the Final Grade Certification MUST be provided to homeowner at closing.
  - 2. To establish original Final Grade Elevations, the elevation survey shall include specific elevation points with dimensions and directional drainage flow arrows to verify positive drainage has been established within the first 10-feet around the perimeter of the foundation and that the lots are

graded to drain surface water away from the home. Lots shall be graded to drain surface water away from the foundation. The grade shall fall a minimum of 6-inches within the first 10-feet. Where lot lines, walls, slopes or other physical barriers prohibit 6-inch within 10-feet, the finish grade shall slope a minimum of 5% and directed to drains or swales to ensure drainage away from the structure. Swales shall be sloped a minimum of 2% when located within 10-feet of the building. Impervious surfaces within 10-feet shall be sloped a minimum of 2% away from the building.

- B. Final Grading Survey This survey must be completed by a professional land surveyor or professional engineer who has met the qualifications of HOME. The survey must contain the following:
  - 1. A legal description of the property including lot, block, sub-division, street address, city, state, zip code and county.
  - 2. The name of the surveyor or engineer performing the survey.
  - 3. Photographs which reveal all sides of the structure and adequately show the grading in its final state.
  - 4. To establish original Final Grade Elevations, the elevation survey shall include specific elevation points with dimensions and directional drainage flow arrows to verify positive drainage has been established within the first 10-feet around the perimeter of the foundation and that the lots are graded to drain surface water away from the home. Lots shall be graded to drain surface water away from the foundation. The grade shall fall a minimum of 6-inches within the first 10-feet. Where lot lines, walls, slopes or other physical barriers prohibit 6-inch within 10-feet, the finish grade shall slope a minimum of 5% and directed to drains or swales to ensure drainage away from the structure. Swales shall be sloped a minimum of 2% when located within 10-feet of the building. Impervious surfaces within 10-feet shall be sloped a minimum of 2% away from the building.

9. The seal and signature of the land surveyor or professional engineer. A copy of this Final Grade Certification with Final Grade Elevations MUST be provided to homeowner at closing.

See Appendix B as a guide.