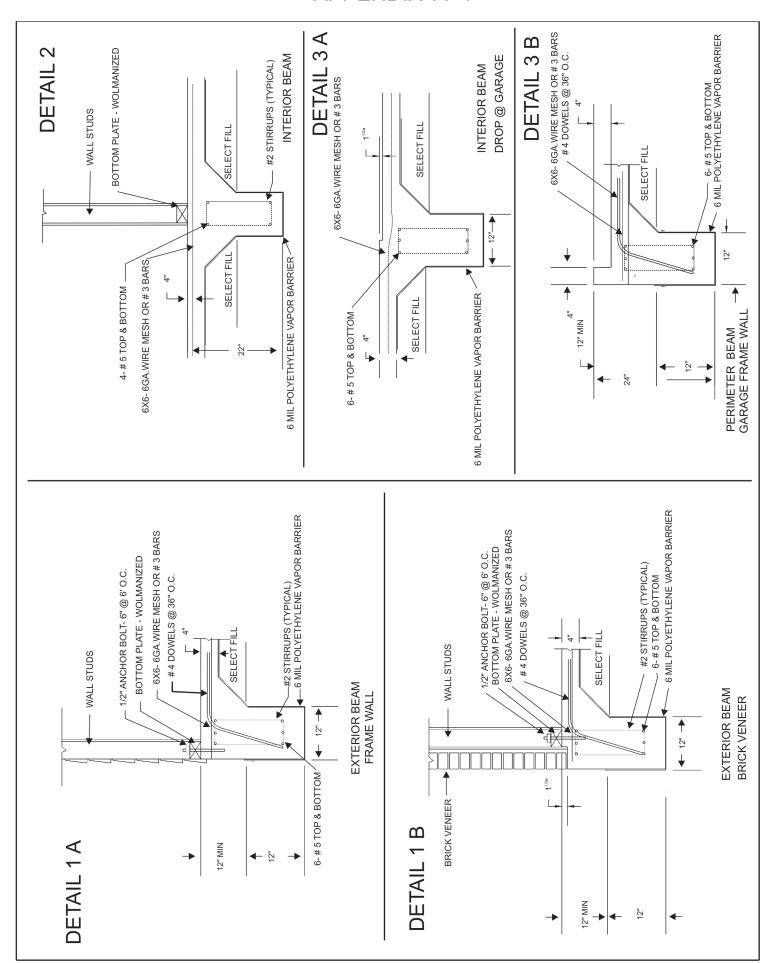

A. Minimum Foundation Specifications: The following general notes represent the minimum foundation requirements for foundations of homes constructed for enrollment into the HOME Limited Warranty Program. Where local governing or regulatory agencies have other requirements, the more stringent requirement shall apply. For instance, if a home is being constructed in a city where specific engineering is required, that requirement shall take precedence over the minimum specifications established herein. Where a Builder chooses to construct a foundation other than in accordance with the Minimum Foundation Specifications, or where a city may require engineering, the foundation plan must be designed by a professional engineer, who has met the qualification standards set forth in Part VI.

- B. General Notes: The following General Notes shall apply to the minimum foundation specifications:
  - 1. The elevation of the top of the slab shall be a minimum of twelve (12) inches above the highest natural grade elevation at the perimeter of the slab.
  - 2. The grade beams and slab area shall be free of topsoil, uncontrolled existing man-made fill and soil containing organic matter.
  - 3. The grade beams and slab area shall be free of standing water when concrete is placed.
  - 4. All beams must extend a minimum of six (6) inches into undisturbed soil or controlled fill material which has been placed in accordance with accepted standards, such as the Standard Proctor Density according to ASTM 698 or HUD data sheet 79-g, or its replacement.
  - 5. All forms shall be well-braced and straight.

- 6. A six (6) mil polyethylene vapor barrier shall be placed under all slabs. All laps shall be taped.
- 7. Concrete slabs, with a minimum thickness of four (4) inches, shall be reinforced with 6x6-6 ga wire mesh, placed two (2) inches below the top of the concrete; or 3/8 inch steel rods, spaced a maximum of sixteen (16) inches on center and tied.
- 8. Reinforcing bars shall be supported, beginning at a distance of twelve (12) inches from beam intersections and corners, at a maximum of forty-eight (48) inches on center, using #2 stirrups.
- 9. All #3 bars shall be 40 grade steel. All #4 or larger bars shall be ASTM A-615 grade 60.
- 10. Exterior beams supporting masonry walls shall be tied to the slab with #4 dowel bars, spaced thirty-six (36) inches on center, extending thirty-two (32) inches into the slab, and sixteen (16) inches into the beam, bent down at a thirty (30) degree angle. Corners are to be reinforced with #4 bars.
- 11. For pre-fab fireplaces with masonry surrounds, the slab shall be thickened to a minimum of six (6) inches, with #5 bars placed twelve (12) inches on center in both directions. These bars must project a minimum of sixteen (16) inches into the floor slab. For prefab fireplaces with wood surrounds, normal slab construction may be utilized.
- 12. For masonry fireplaces, the slab shall be thickened to the depth of the interior and perimeter beams, with a minimum penetration of six (6) inches into undisturbed soil. Reinforcements shall be #4 bars, top and bottom, spaced six (6) inches on center in both directions. The bars must project a minimum of sixteen (16) inches into the floor slab.
- 13. Concrete shall conform to the latest edition of ACI 318.
- 14. Where field splices of the reinforcing occurs, bars shall be lapped a minimum distance of thirty (30) times the diameter of the bar.
- 15. Water shall not be added to the concrete at the job site. If more workability is needed, the contractor shall specify the required slump on the job order.
- 16. Concrete shall not be placed at temperatures below forty (40) degrees Fahrenheit, in rainy weather, or during other adverse conditions.
- 17. Concrete shall not be placed in excess of five-and-one-half (5½) inch slump.
- 18. Concrete shall be properly consolidated.
- 19. Concrete shall reach a minimum strength of 2500 psi at twenty-eight (28) days
- C. Engineered Foundation: Where the Builder chooses to use a foundation other than as set forth above, the design must be prepared by a professional engineer, currently registered in the state of Texas and who has met the qualification standards of HOME (see Part VI).