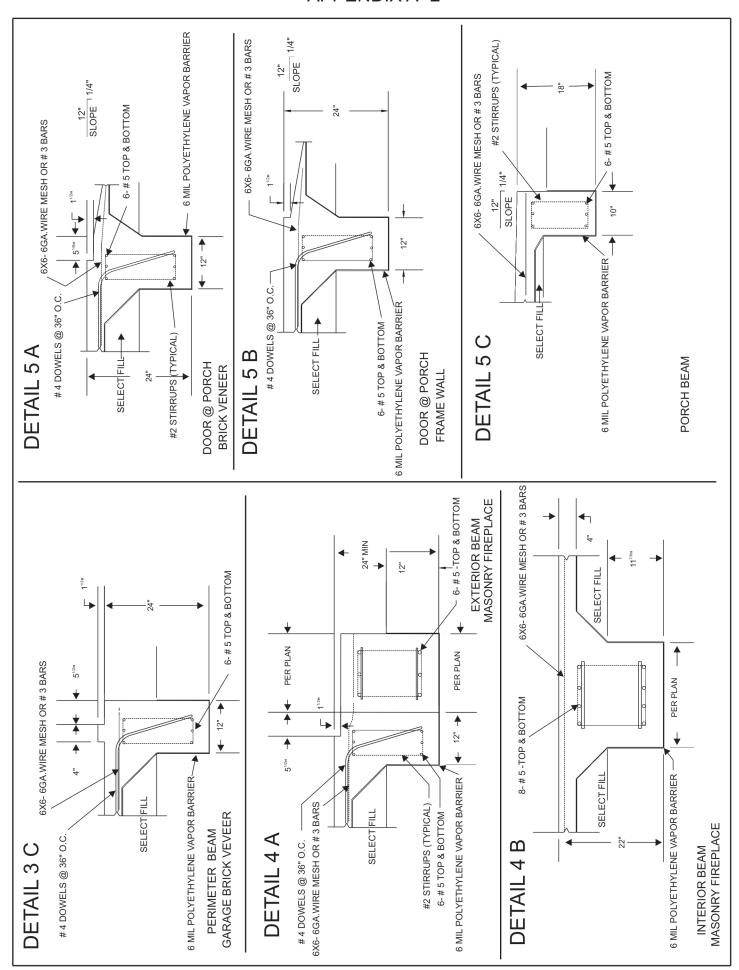

- B. General Notes: The following General Notes shall apply to the minimum foundation specifications:
  - 1. The elevation of the top of the slab shall be a minimum of twelve (12) inches above the highest natural grade elevation at the perimeter of the slab.
  - 2. The grade beams and slab area shall be free of topsoil, uncontrolled existing man-made fill and soil containing organic matter.
  - 3. The grade beams and slab area shall be free of standing water when concrete is placed.
  - 4. All beams must extend a minimum of six (6) inches into undisturbed soil or controlled fill material which has been placed in accordance with accepted standards, such as the Standard Proctor Density according to ASTM 698 or HUD data sheet 79-g, or its replacement.
  - 5. All forms shall be well-braced and straight.

- 6. A six (6) mil polyethylene vapor barrier shall be placed under all slabs. All laps shall be taped.
- 7. Concrete slabs, with a minimum thickness of four (4) inches, shall be reinforced with 6x6-6 ga wire mesh, placed two (2) inches below the top of the concrete; or 3/8 inch steel rods, spaced a maximum of sixteen (16) inches on center and tied.
- 8. Reinforcing bars shall be supported, beginning at a distance of twelve (12) inches from beam intersections and corners, at a maximum of forty-eight (48) inches on center, using #2 stirrups.
- 9. All #3 bars shall be 40 grade steel. All #4 or larger bars shall be ASTM A-615 grade 60.
- 10. Exterior beams supporting masonry walls shall be tied to the slab with #4 dowel bars, spaced thirty-six (36) inches on center, extending thirty-two (32) inches into the slab, and sixteen (16) inches into the beam, bent down at a thirty (30) degree angle. Corners are to be reinforced with #4 bars.
- 11. For pre-fab fireplaces with masonry surrounds, the slab shall be thickened to a minimum of six (6) inches, with #5 bars placed twelve (12) inches on center in both directions. These bars must project a minimum of sixteen (16) inches into the floor slab. For prefab fireplaces with wood surrounds, normal slab construction may be utilized.
- 12. For masonry fireplaces, the slab shall be thickened to the depth of the interior and perimeter beams, with a minimum penetration of six (6) inches into undisturbed soil. Reinforcements shall be #4 bars, top and bottom, spaced six (6) inches on center in both directions. The bars must project a minimum of sixteen (16) inches into the floor slab.
- 13. Concrete shall conform to the latest edition of ACI 318.
- 14. Where field splices of the reinforcing occurs, bars shall be lapped a minimum distance of thirty (30) times the diameter of the bar.
- 15. Water shall not be added to the concrete at the job site. If more workability is needed, the contractor shall specify the required slump on the job order.
- 16. Concrete shall not be placed at temperatures below forty (40) degrees Fahrenheit, in rainy weather, or during other adverse conditions.
- 17. Concrete shall not be placed in excess of five-and-one-half (5½) inch slump.
- 18. Concrete shall be properly consolidated.
- 19. Concrete shall reach a minimum strength of 2500 psi at twenty-eight (28) days
- C. Engineered Foundation: Where the Builder chooses to use a foundation other than as set forth above, the design must be prepared by a professional engineer, currently registered in the state of Texas and who has met the qualification standards of HOME (see Part VI).